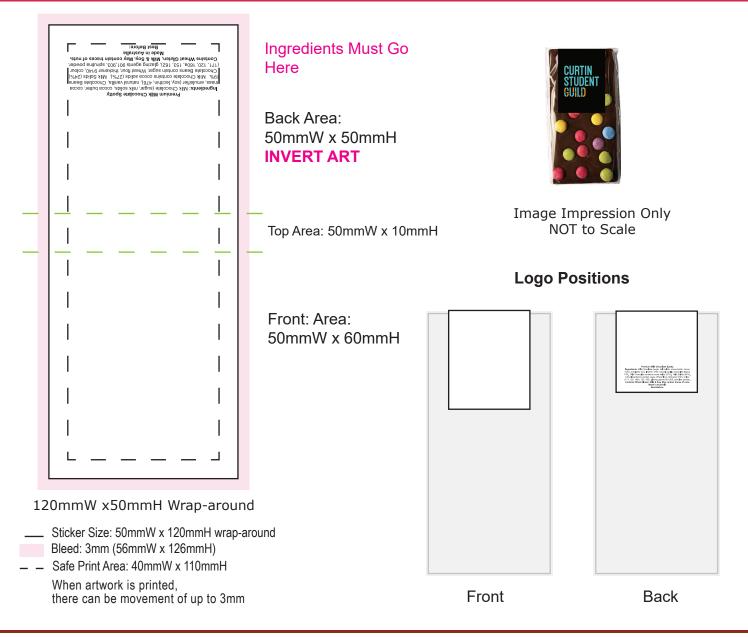

### Product Code : CC094E

| Description<br>Order#<br>Company Name<br>Contact          | :: | 100g Premium Milk Chocolate Spotty          |
|-----------------------------------------------------------|----|---------------------------------------------|
| Sticker Size<br>Print Colour<br>Quantity<br>Delivery Date | :: | 50mmW x 120mmH Wrap-around<br>Digital Print |