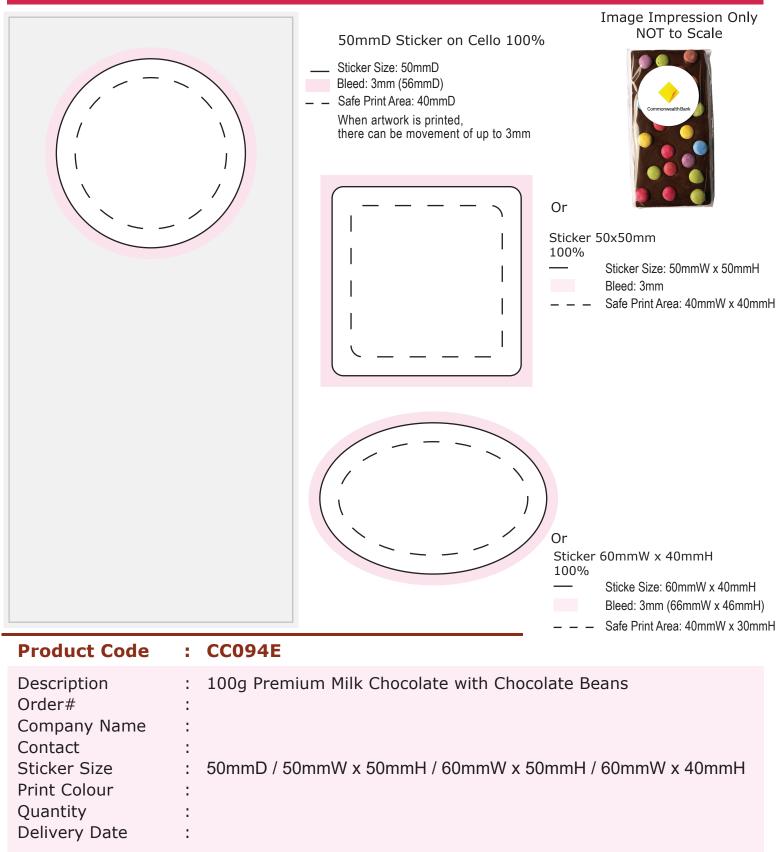

### Product Code : CC094E

| Description<br>Order#<br>Company Name<br>Contact          | :: | 100g Premium Milk Chocolate Spotty          |
|-----------------------------------------------------------|----|---------------------------------------------|
| Sticker Size<br>Print Colour<br>Quantity<br>Delivery Date | :: | 50mmW x 120mmH Wrap-around<br>Digital Print |